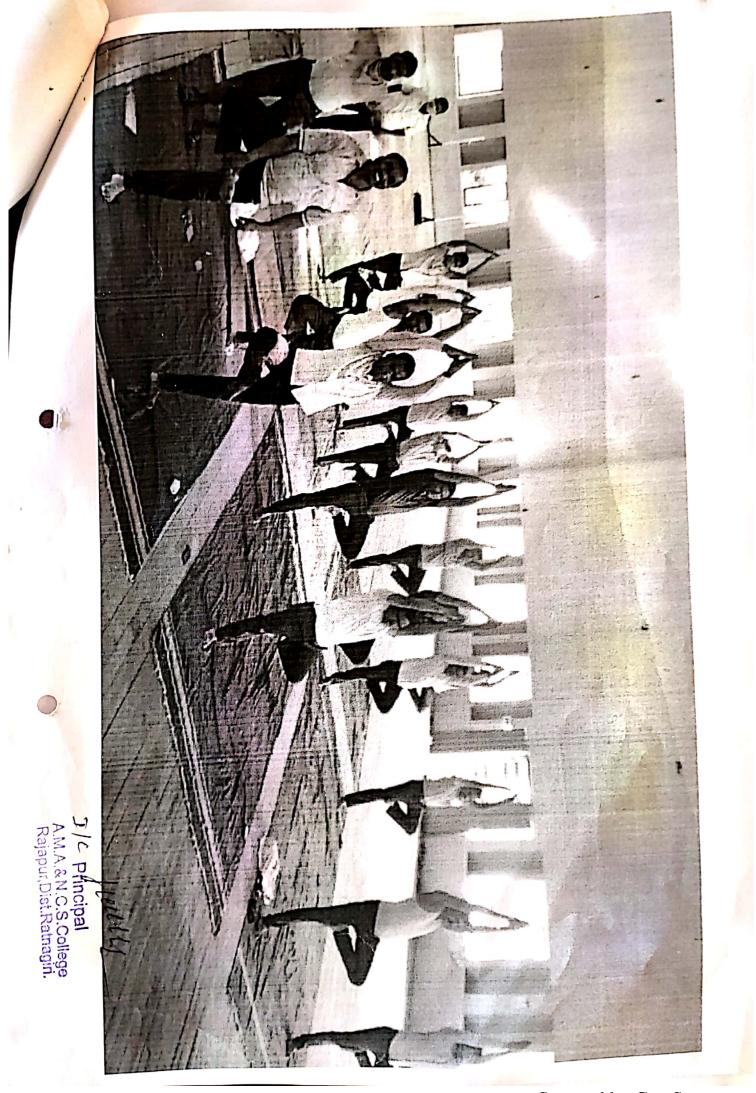

#### Report

Date: 11/01/2021

The NSS department organized Yoga camp from 01/01/2021 to 07/01/202. The notice of this camp was issued to the Volunteers, students and faculty of the college. The inauguration ceremony was held on 01/01/2021 under the chairmanship of Dr. P.G. Pawar, Principal of the College. Dr. O.P. Maurya gave valuable information with performance. The principal of the college Dr. P.G. Pawar in his presidential address explained how yoga is important for health. Dr. O.P. Maurya, Dr. Arun Chandore, Mr. Mengal S.G. worked as a trainer of yoga.

Many types of yoga were taught in this camp. Its importance was also emphasized. The Event was over with the distribution of certificates to the Volunteers and students. The 150 students, Volunteers and participated in the camp.