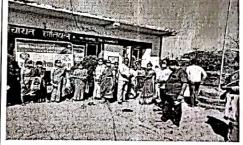

### A Report on Cleanliness Drive in the College

Clean environment is an indicator of progress of human being and with this attitude the NSS unit of the college has initiated cleanliness Programmee. On the behalf of The NSS Units the college organized cleanliness drive in the college premises on Tuesday 23 January 2021. The main purpose of this programmee was to create awareness among the students regarding cleanliness and its benefits. During this activity volunteers have cleaned the approach road from girls' hostel to college entrance and chopped the unwanted bushes along road side. They also removed the grass and weeds besides the compound and picked up the all plastic garbage from both sides of the road. Under this programme the 50 volunteers cleaned the whole college campus. The volunteers cleaned the college play ground by picking plastic paper wrappers, small pieces of stones and other waste material scattered in the ground. They also cleaned the classrooms, garden, with brooms and after collecting them they threw them in to the dustbins. Then the principal delivered the speech telling the importance of sanitation. In the end the volunteers took an oath of keeping our home, locality and city clean.