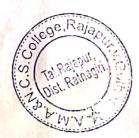

#### महाविद्यालय परिसरामध्ये वृक्षारोपण कार्यक्रम अहवाल

|                     | Companie                                  |        |
|---------------------|-------------------------------------------|--------|
| बैठकीतीलमुद्दाक्र.: |                                           |        |
| दिवसवदिनांक         | मंगळवारदिनांक:-02 फेब्रुवारी,2021         |        |
| कार्यक्रमाचेशिर्षक  | महाविद्यालयपरिसरामध्येवृक्षारोपणकार्यक्रम | 100    |
| विभाग               | राष्ट्रीयसेवायोजनाविभाग                   | 1 1000 |

**Synopsis** 

सन 2020-2021 या शैक्षणिक वर्षामध्ये राष्ट्रीय सेवा योजना विभागाने दिनांक 02/02/2021 रोजी "जागतिक पाणस्थळ" दिनानिमित महाविद्यालयपरिसरामध्ये वृक्षारोपण कार्यक्रम घेतला. या वृक्षारोपण कार्यक्रमासाठी महाविद्यालयाचे प्र. प्राचार्य डॉ. जी. बी हराळे हे उपस्थित होते. तसेच या कार्यक्रमास महाविद्यालयातीलप्राध्यापक,शिक्षकेतरकर्मचारीउपस्थितहोतेयावृक्षारोपणकार्यक्.रमाचेनियोजनकार्यक्रमअधिका री,प्रा.एस.जी.मेंगाळवप्रा.एस.एम.कांबळेयांनीकेले.

| Objective                                                                                                                                       | Outcomes                                       |
|-------------------------------------------------------------------------------------------------------------------------------------------------|------------------------------------------------|
| महाविद्यालय परिसरामध्ये वृक्षारोपण करण्यास व<br>त्यांची जोपासना करण्यासाठी विद्यार्थ्यांना व शिक्षक व<br>शिक्षकेतर कर्मचारी यांना प्रवृत्तकरणे. | महाविद् <b>यालयपरिसरामध्येहिरवळराखलीजातआहे</b> |
| पर्यावरणाच्यावृक्षारोपणाच्यामाध्यमातून रक्षणासाठी<br>जनजागृतीकरणे.                                                                              | पर्यावरणाच्यासंरक्षणाचासंदेशदिला.              |