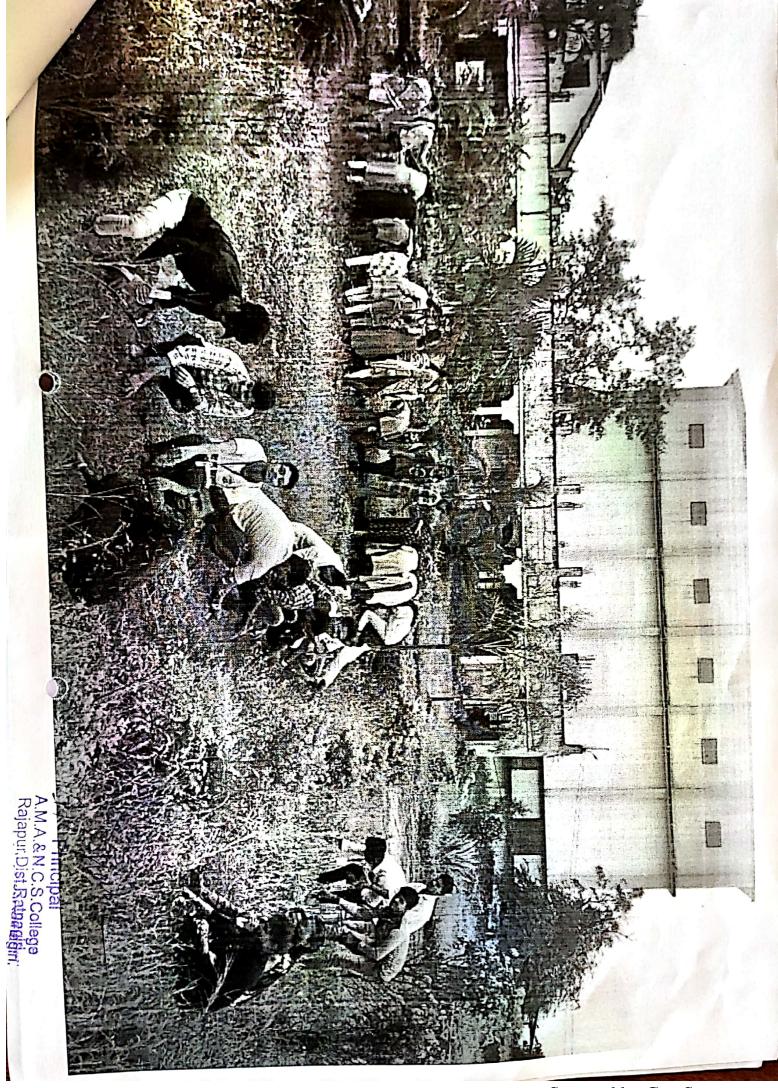

### A Report on Cleanliness Drive in the College

Clean environment is an indicator of progress of human being and with this attitude the NSS unit of the college has initiated cleanliness Programmee. On the behalf of The NSS Units the college organized cleanliness drive in the college premises on Tuesday 23 January 2021. The main purpose of this programmee was to create awareness among the students regarding cleanliness and its benefits. During this activity volunteers have cleaned the approach road from girls' hostel to college entrance and chopped the unwanted bushes along road side. They also removed the grass and weeds besides the compound and picked up the all plastic garbage from both sides of the road. Under this programme the 50 volunteers cleaned the whole college campus. The volunteers cleaned the college play ground by picking plastic paper wrappers, small pieces of stones and other waste material scattered in the ground. They also cleaned the classrooms, garden, with brooms and after collecting them they threw them in to the dustbins. Then the principal delivered the speech telling the importance of sanitation. In the end the volunteers took an oath of keeping our home, locality and city clean.