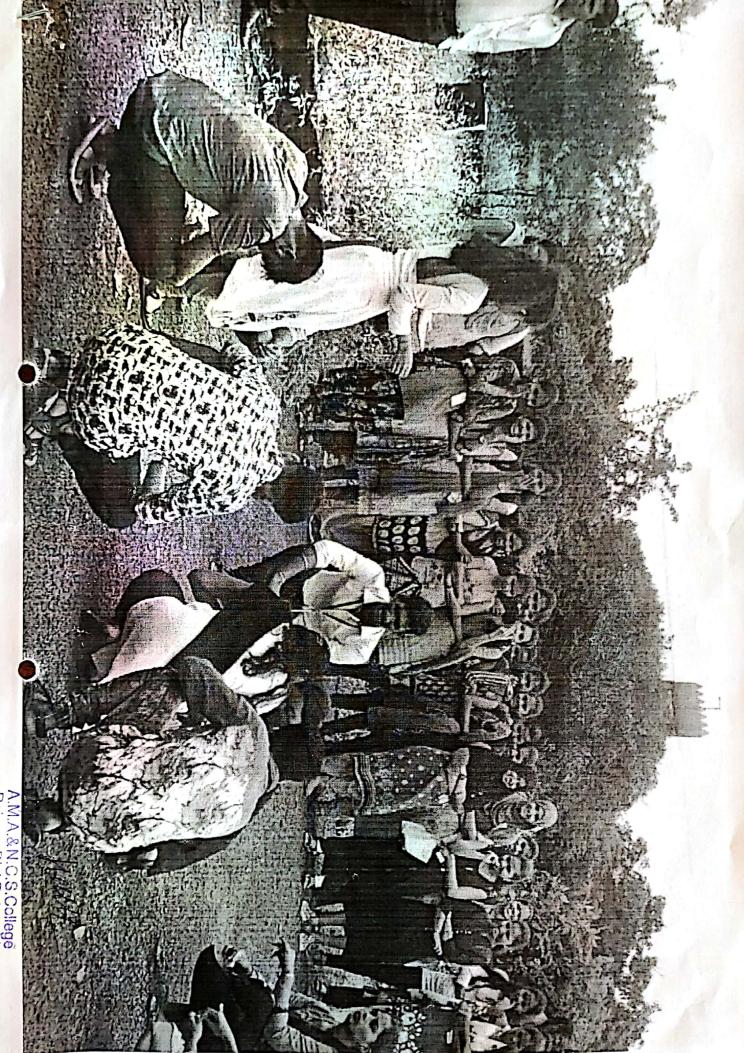

#### महाविद्यालय परिसरामध्ये वृक्षारोपण कार्यक्रम अहवाल

|                     | Companie                                  |        |
|---------------------|-------------------------------------------|--------|
| बैठकीतीलमुद्दाक्र.: |                                           |        |
| दिवसवदिनांक         | मंगळवारदिनांक:-02 फेब्रुवारी,2021         |        |
| कार्यक्रमाचेशिर्षक  | महाविद्यालयपरिसरामध्येवृक्षारोपणकार्यक्रम | 100    |
| विभाग               | राष्ट्रीयसेवायोजनाविभाग                   | 1 1000 |

**Synopsis** 

सन 2020-2021 या शैक्षणिक वर्षामध्ये राष्ट्रीय सेवा योजना विभागाने दिनांक 02/02/2021 रोजी "जागतिक पाणस्थळ" दिनानिमित महाविद्यालयपरिसरामध्ये वृक्षारोपण कार्यक्रम घेतला. या वृक्षारोपण कार्यक्रमासाठी महाविद्यालयाचे प्र. प्राचार्य डॉ. जी. बी हराळे हे उपस्थित होते. तसेच या कार्यक्रमास महाविद्यालयातीलप्राध्यापक,शिक्षकेतरकर्मचारीउपस्थितहोतेयावृक्षारोपणकार्यक्.रमाचेनियोजनकार्यक्रमअधिका री,प्रा.एस.जी.मेंगाळवप्रा.एस.एम.कांबळेयांनीकेले.