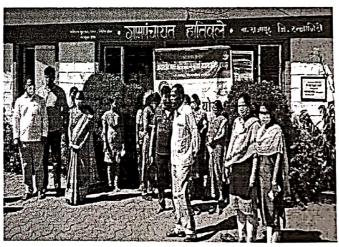

### A Report on Cleanliness Drive in the College

Clean environment is an indicator of progress of human being and with this attitude the NSS unit of the college has initiated cleanliness Programmee. On the behalf of The NSS Units the college organized cleanliness drive in the college premises on Tuesday 23 January 2021. The main purpose of this programmee was to create awareness among the students regarding cleanliness and its benefits. During this activity volunteers have cleaned the approach road from girls' hostel to college entrance and chopped the unwanted bushes along road side. They also removed the grass and weeds besides the compound and picked up the all plastic garbage from both sides of the road. Under this programme the 50 volunteers cleaned the whole college campus. The volunteers cleaned the college play ground by picking plastic paper wrappers, small pieces of stones and other waste material scattered in the ground. They also cleaned the classrooms, garden, with brooms and after collecting them they threw them in to the dustbins. Then the principal delivered the speech telling the importance of sanitation. In the end the volunteers took an oath of keeping our home, locality and city clean.

N.S.S.Programme Officer A.M.A.& N.C.S.College Rajapur(V.Gothne) Dist.Ratnadiri T/C Principal
A.M.A.&N.C.S.College
Rajapur, Dist.Ratnagiri.

Scanned by CamScanner

Scanned by CamScanner

Scanned by CamScanner