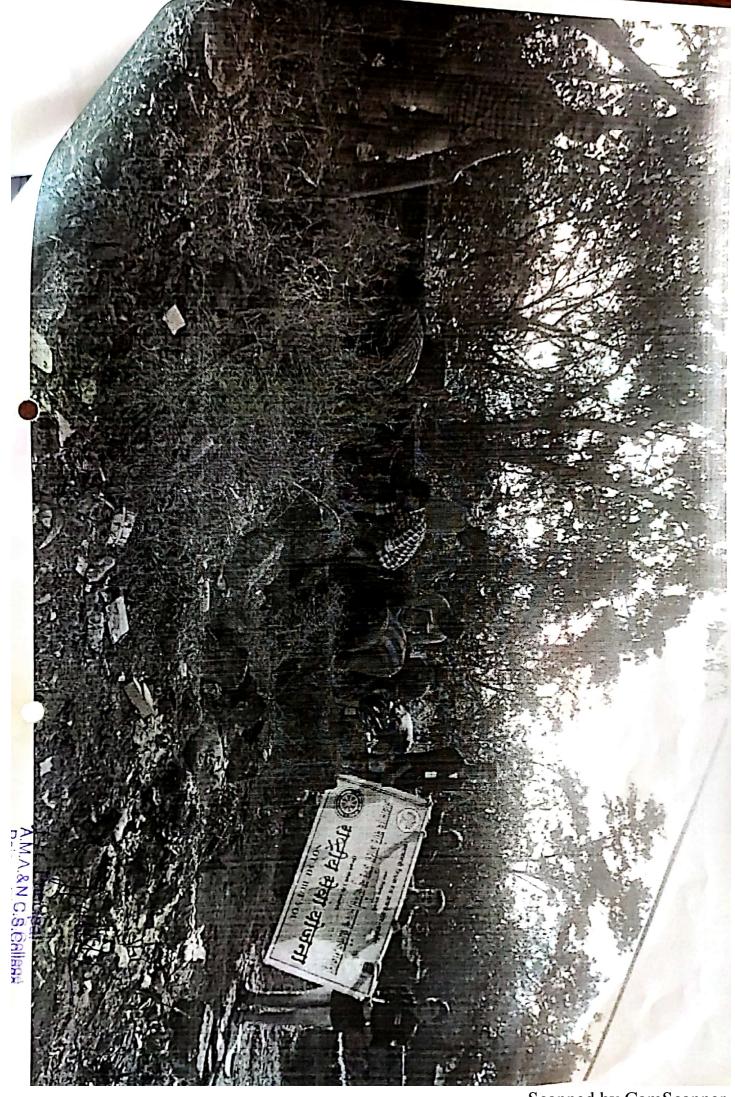

**Synopsis** 

सन 2020-2021 या शैक्षणिक वर्षामध्ये राष्ट्रीय सेवा योजना विभागाने दिनांक 02/02/2021 रोजी "जागतिक पाणस्थळ" दिनानिमित महाविद्यालयपरिसरामध्ये वृक्षारोपण कार्यक्रम घेतला. या वृक्षारोपण कार्यक्रमासाठी महाविद्यालयाचे प्र. प्राचार्य डॉ. जी. बी हराळे हे उपस्थित होते. तसेच या कार्यक्रमास महाविद्यालयातीलप्राध्यापक,शिक्षकेतरकर्मचारीउपस्थितहोतेयावृक्षारोपणकार्यक्.रमाचेनियोजनकार्यक्रमअधिका री,प्रा.एस.जी.मेंगाळवप्रा.एस.एम.कांबळेयांनीकेले.