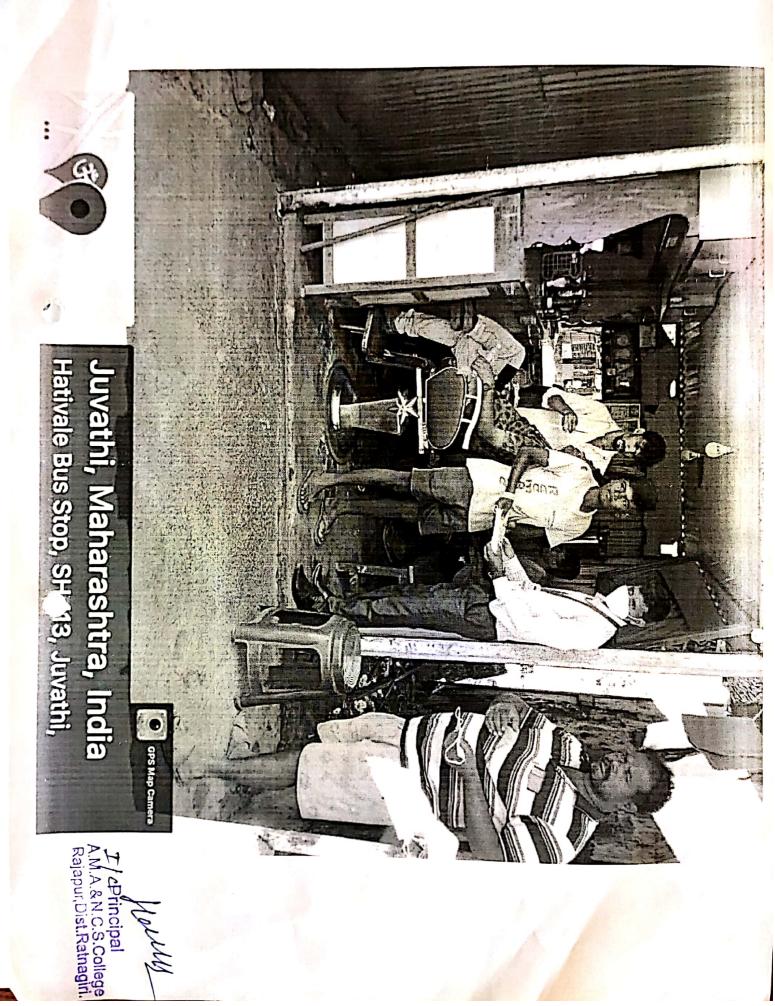

#### महाविद्यालय परिसरामध्ये वृक्षारोपण कार्यक्रम अहवाल

|                     | Companie                                  |        |
|---------------------|-------------------------------------------|--------|
| बैठकीतीलमुद्दाक्र.: |                                           |        |
| दिवसवदिनांक         | मंगळवारदिनांक:-02 फेब्रुवारी,2021         |        |
| कार्यक्रमाचेशिर्षक  | महाविद्यालयपरिसरामध्येवृक्षारोपणकार्यक्रम | 100    |
| विभाग               | राष्ट्रीयसेवायोजनाविभाग                   | 1 1000 |

**Synopsis** 

सन 2020-2021 या शैक्षणिक वर्षामध्ये राष्ट्रीय सेवा योजना विभागाने दिनांक 02/02/2021 रोजी "जागतिक पाणस्थळ" दिनानिमित महाविद्यालयपरिसरामध्ये वृक्षारोपण कार्यक्रम घेतला. या वृक्षारोपण कार्यक्रमासाठी महाविद्यालयाचे प्र. प्राचार्य डॉ. जी. बी हराळे हे उपस्थित होते. तसेच या कार्यक्रमास महाविद्यालयातीलप्राध्यापक,शिक्षकेतरकर्मचारीउपस्थितहोतेयावृक्षारोपणकार्यक्.रमाचेनियोजनकार्यक्रमअधिका री,प्रा.एस.जी.मेंगाळवप्रा.एस.एम.कांबळेयांनीकेले.