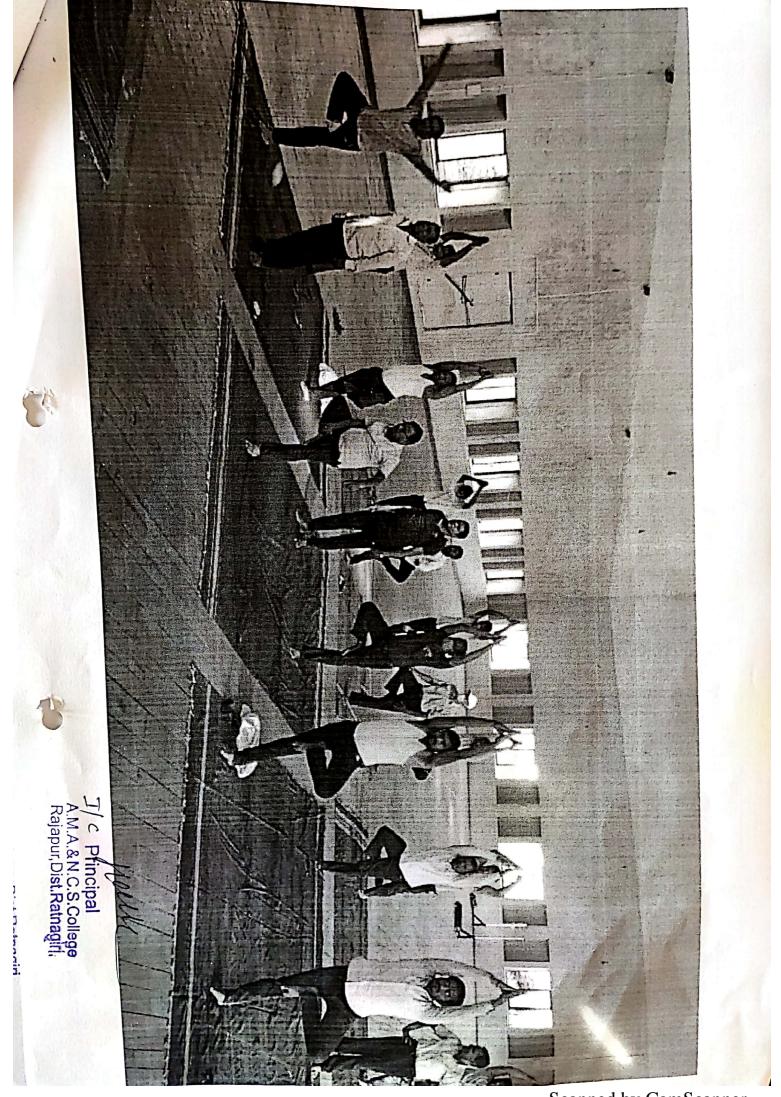

#### Report

Date: 11/01/2021

The NSS department organized Yoga camp from 01/01/2021 to 07/01/202. The notice of this camp was issued to the Volunteers, students and faculty of the college. The inauguration ceremony was held on 01/01/2021 under the chairmanship of Dr. P.G. Pawar, Principal of the College. Dr. O.P. Maurya gave valuable information with performance. The principal of the college Dr. P.G. Pawar in his presidential address explained how yoga is important for health. Dr. O.P. Maurya, Dr. Arun Chandore, Mr. Mengal S.G. worked as a trainer of yoga.

Many types of yoga were taught in this camp. Its importance was also emphasized. The Event was over with the distribution of certificates to the Volunteers and students. The 150 students, Volunteers and participated in the camp.